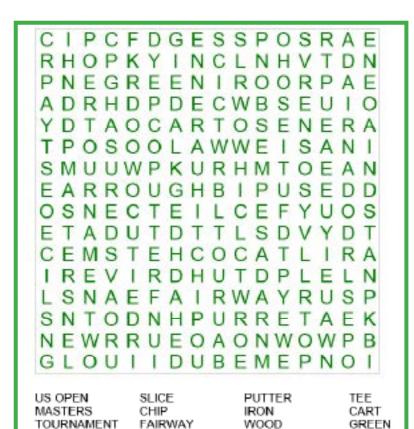

Each golf score is in the grid at least 3 times except for one score that appears only once. Color all the numbers that appear 3 or more times to find the winning score!

SAND TRAP

DRIVER

CLUB

HOLE

ROUGH

COURSE