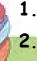

Fill in the blanks to reveal the golfing words:

3.\_\_\_ v o \_\_

4. I \_\_\_ o \_\_\_

5. E \_\_\_ I \_\_

6. B k

7.\_\_\_ o \_\_\_\_ y